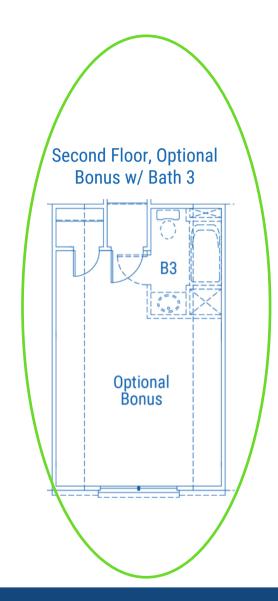

Elevations, Floorplan, and Options





#### **Interior Gallery\***

**Great Room** 



Kitchen



Dining



Screen Porch



Interior



**Primary Bath** 



\*Photos shown here are most similar. Interiors, options, and features vary between homes.

#### **Different Elevations**

(Exterior Design Choices)





(standard floor plan) (options in blue)

#### **Extended Primary Suite**



## Extended Primary & Breakfast





#### **Covered Porch**



#### **Morning Room**





with ceiling fan!

(options in blue)













Floor plans, renderings, exteriors, and landscaping shown are for illustration purposes and are not part of a legal contract. We are constantly improving our homes and reserve the right to revise plans, exteriors, and specifications without notice or obligation. Floor plans may vary slightly with selected exteriors. See your Windsor Homes sale representative for details on available upgrades and features. Version date 5/5/2023.