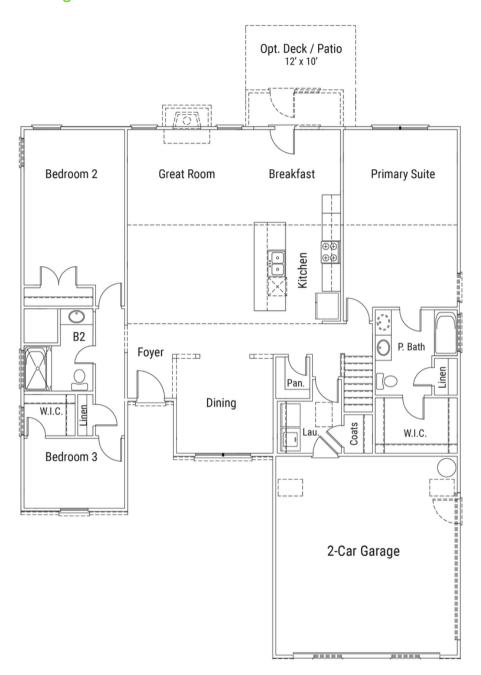

Elevations, Floorplan, and Options

#### **Different Elevations**

(Exterior Design Choices)

(standard floor plan) (options in blue)