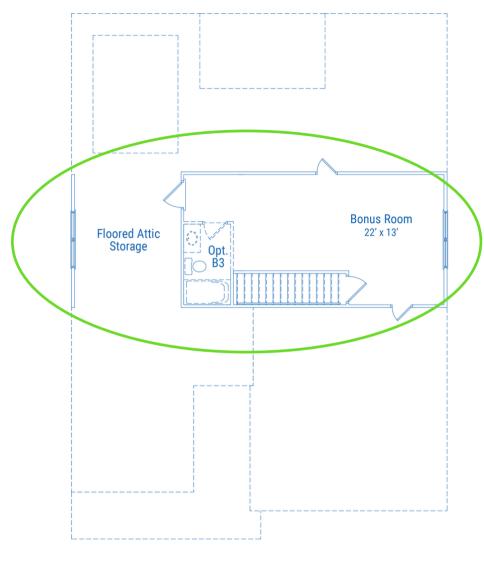

WINDSOR HOMES

Elevations, Floorplan, and Options



### **Interior Gallery\***

Kitchen



Foyer



**Primary Suite** 



**Great Room** 



Screen Porch



**Primary Bath** 



\*Photos shown here are most similar. Interiors, options, and features vary between homes.

#### **Different Elevations**

(Exterior Design Choices)







### **First Floor**

(standard floor plan) (options in blue)

#### **Morning Room**



#### Screen Room



#### **Laundry Drop Zone**





#### **Second Floor**

(standard floor plan) (options in blue)

#### Bedroom 3







Floor plans, renderings, exteriors, and landscaping shown are for illustration purposes and are not part of a legal contract. We are constantly improving our homes and reserve the right to revise plans, exteriors, and specifications without notice or obligation. Floor plans may vary slightly with selected exteriors. See your Windsor Homes sale representative for details on available upgrades and features. Version date 5/5/2023.