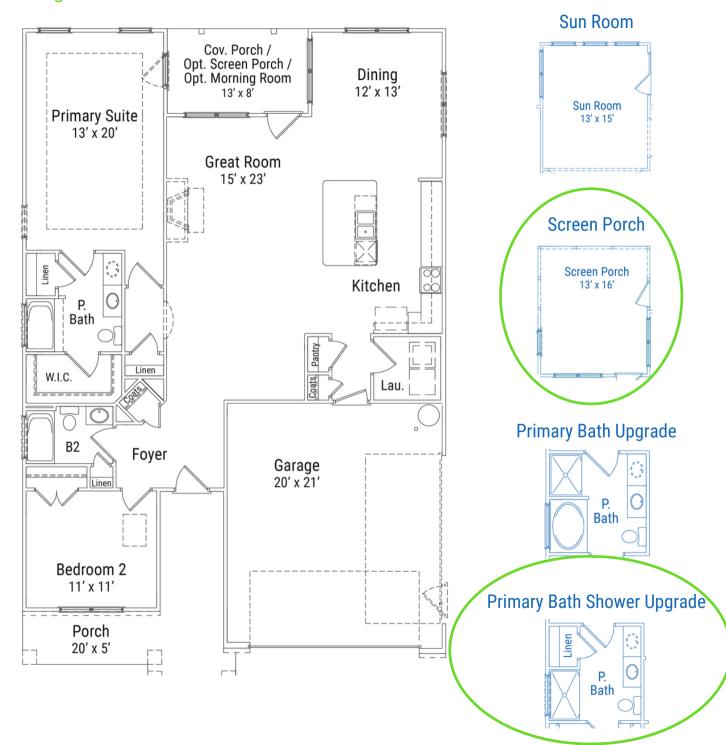

### **First Floor**

(standard floor plan) (options in blue)

#### **Morning Room**

#### Screen Room